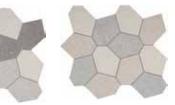

## Civilization

Civilization is a basalt-inspired porcelain tile collection from Crossville. The smooth, fine-grained stone naturally varies in color from light to dark, and Civilization follows suit with six natural incarnations of basalt featuring unique crystalline visuals and subtle movement found in these unique rock formations. Civilization features a 24x48 tile in both unpolished and semi-polished finishes, and a 24x24 and 12x24; along with a unique polygon mosaic, a 2x2 mosaic, and a standard bullnose and cove base. Civilization, a durable, high-tech porcelain tile entirely made in the USA, is one of Crossville's first Carbon Neutral tile collections.

## FINISHES:

Unpolished & Polished

SIZES: 12"x24", 24"x48" & 24"x24" Mosaic: 2"x2" Mosaic & Polygon Mosaic

Currency

Cool Blend

Populace

Power

Communique