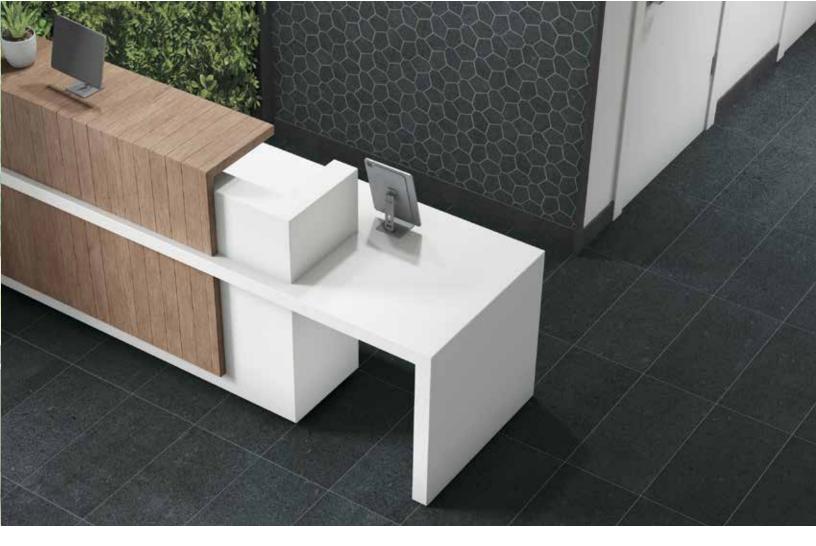

## Civilization

Civilization is a basalt-inspired porcelain tile collection from Crossville. The smooth, fine-grained stone naturally varies in color from light to dark, and Civilization follows suit with six natural incarnations of basalt featuring unique crystalline visuals and subtle movement found in these unique rock formations. Civilization features a 24x48 tile in both unpolished and semi-polished finishes, and a 24x24 and 12x24; along with a unique polygon mosaic, a 2x2 mosaic, and a standard bullnose and cove base. Civilization, a durable, high-tech porcelain tile entirely made in the USA, is one of Crossville's first Carbon Neutral tile collections.

## APPLICATIONS:

Recommended for interior floors, walls, and exterior walls in both residential and commercial applications

## FINISHES:

Unpolished & Polished

SIZES: 12"x24", 24"x48" & 24"x24" Mosaic: 2"x2" Mosaic & Polygon Mosaic

Currency

Cool Blend

Populace

Power

Communique