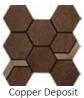

## FINISHES:

Unpolished and Satin

SIZES: 24"x48", 24"x24" & 12"x24" DECORS: 2"x12" Performated & Molten Decos

2"x2" Mosaic & Mixed Hex Mosaic

Noble Platinum

Crucible Steel

Cobalt Ore

Copper Deposit

Graphite Black

Mixed Hex Mosaic:

Noble Platinum

w/ Gold

w/ Gold

Noble Platinum

w/Iron

Copper Deposit w/Iron