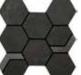

## FINISHES:

Unpolished and Satin

SIZES: 24"x48", 24"x24" & 12"x24" DECORS: 2"x12" Performated & Molten Decos

2"x2" Mosaic & Mixed Hex Mosaic

Noble Platinum

Crucible Steel

Cobalt Ore

Copper Deposit

Graphite Black

Mixed Hex Mosaic:

Noble Platinum

w/ Gold

w/ Gold

Noble Platinum

w/Iron

Copper Deposit w/Iron