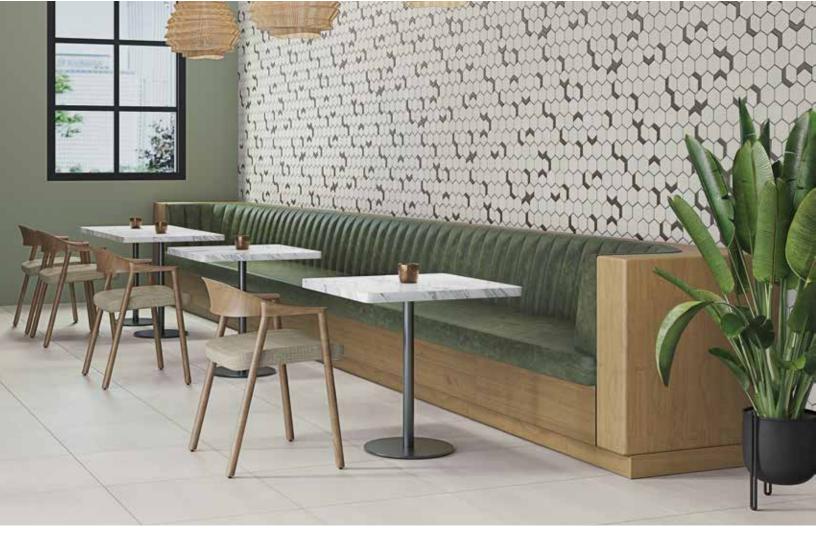

## **Native Metals**

Native Metal captures the eternal luxury of patinaed minerals and ores in a refreshingly unique porcelain and resin tile line. The collection features six unique porcelain tiles finished with multiple glaze techniques. Resin wall accents formulated with real metals provide two rectilinear decorative pieces — waves and dots. Carefully and responsibly made in the USA, Native Metal offers a luxuriously creative approach you can feel good about. It is entirely made in the USA, and is one of Crossville's first Carbon Neutral tile collections.

## APPLICATIONS:

Recommended for interior floors, walls, countertops, and exterior floors & walls in both residential and commercial applications

## FINISHES:

Unpolished and Satin

SIZES: 24"x48", 24"x24" & 12"x24" DECORS: 2"x12" Performated & Molten Decos

2"x2" Mosaic & Mixed Hex Mosaic

Noble Platinum

Crucible Steel

Cobalt Ore

Copper Deposit