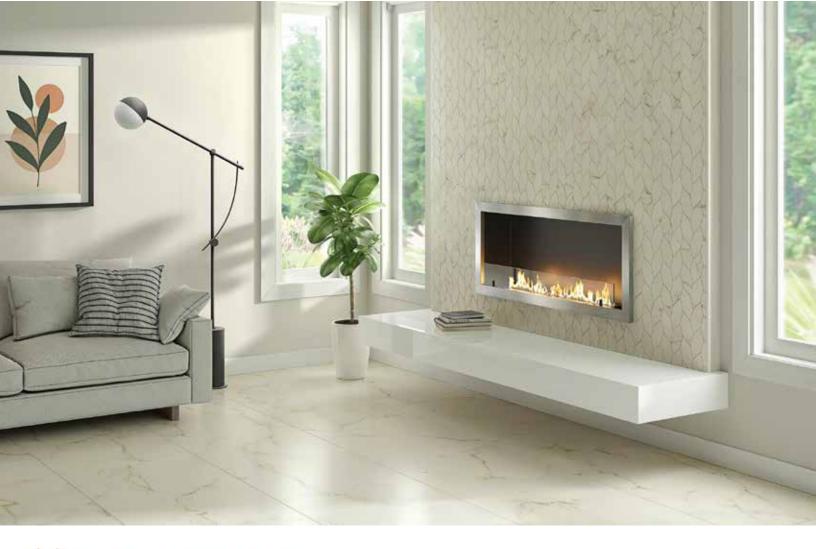

## **Stones At Large**

Stones at Large is luxury on a grand scale. Inspired by some of the world's most sought after materials, Stones at Large gives you the look of marble. onyx and quartzite, in a durable, stain-resistant porcelain. The collection is available in multiple sizes up to 48"x48" with coordinating mosiacs and trim to complete the look. Stones at Large is ideal for both residential and commercial applications.

## APPLICATIONS:

Recommended for interior floors, walls, countertops, and exterior floors & walls in both residential and commercial applications

FINISHES: Unpolished and Polished

SIZES: 4"x12", 12"x24", 24"x48" & 48"x48" DECORS:: 2"x2" Mosaic & Leaf Mosaic