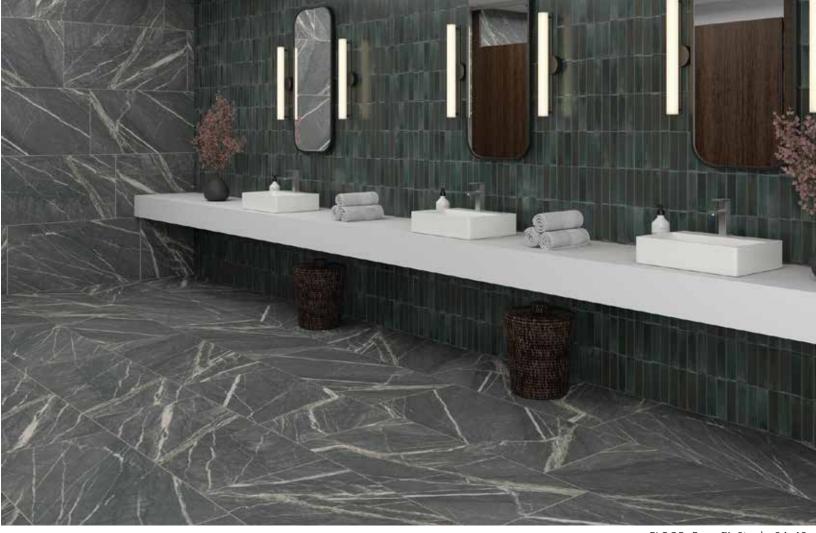

Merican olean<sup>®</sup>
Foyer<sup>™</sup>

FLOOR: Foyer<sup>™</sup>, Steely, 24x48 BACKWALL: Conrad Brick<sup>™</sup>, Siren, 2x8, Glossy

Make a grand entrance with our 100th anniversary benchmark collection, Foyer. This striking marble look tile will create a lasting impression with bold veining in three commanding colors, combined with the durability of ColorBody<sup>™</sup> porcelain. Achieve your highend dreams, complete with decorative mosaics and extra-large size offering; a series so special, it needed 100 years of American Olean craftsmanship to design.