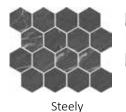

Coordinating trim available

Steely

Contrast

Summit

3" Hexagon Mosaic

3" Landmark Mosaic

Steely

Contrast