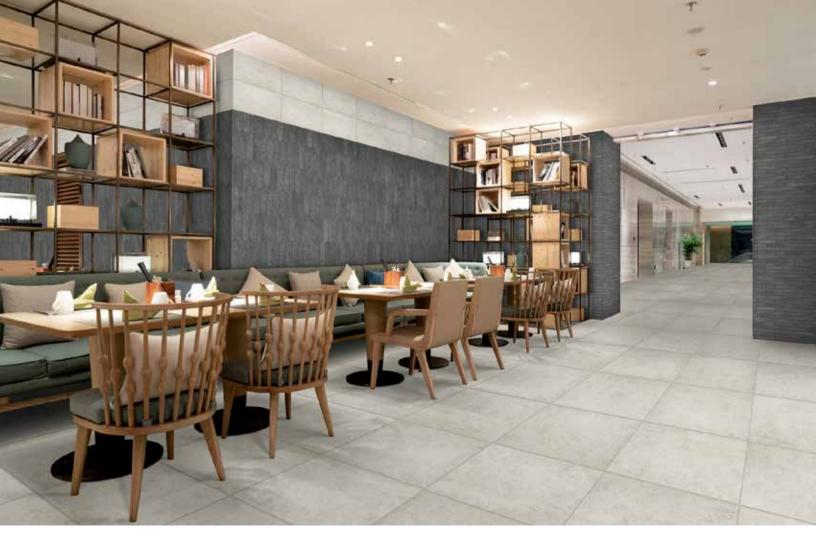

## **Historic Limestone™**

Historic Limestone™ honors the timeless look of limestone with an urban rustic twist. The complete floor, wall and, mosaic assortment revive the appeal of limestone through authentic graphics shown in each piece. Paving the way for design innovation, a new Landmark Hex beautifully combines the look of limestone and wood, creating an intricate latticework pattern. This collection also features Stepwise™ Technology, making it up to 50% more slip-resistant than ordinary glazed tile and allowing you to extend the visuals of stone from your indoor to outdoor spaces. Celebrate limestone's classic appearance while reaching new heights through a mix of shapes and sizes.

## APPLICATIONS:

Recommended for interior floors, walls, countertops, shower floors & exteerior floors

## SIZES:

2"x8", 12"x24", 24"x24", 24"x48" & 3"x12" Picket Wall Tile Decors: 12"x10" Landmark Hexagon Mosaic & 2"x2" Mosaic

FINISHES: Matte

Lineage

3"x12" Picket Wall Tile

2"x8" Floor Tile

2"x2" Mosaic

Landmark Hexagon Mosaic