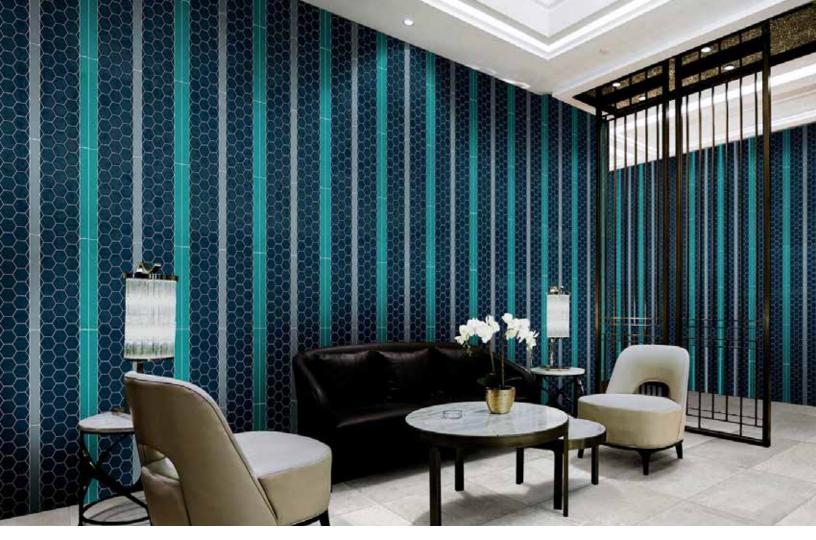

## MARAZZI⊠<sup>®</sup> Artistic Reflections™

Artistic Reflections<sup>™</sup> combines a translucent glaze with an undulated surface, creating a handcrafted structure. The color pallet consists of four neutrals, in both matte and glossy finishes, along with four trend-setting jewel tones in a glossy finish, elongated tile sizes in both 2x10 and 2x20, and a coordinating hexagon mosaic add dimension and visual interest. Whether the preferred style is classic, edgy, modern, or mixed and matched to create an eclectic feel. Artistic Reflections seamlessly fits within a multitude of design trends.