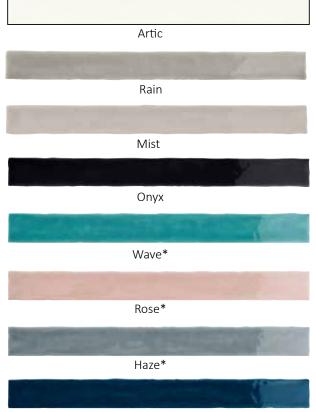

## MARAZZI⊠<sup>®</sup> Artistic Reflections™

Artistic Reflections<sup>™</sup> combines a translucent glaze with an undulated surface, creating a handcrafted structure. The color pallet consists of four neutrals, in both matte and glossy finishes, along with four trend-setting jewel tones in a glossy finish, elongated tile sizes in both 2x10 and 2x20, and a coordinating hexagon mosaic add dimension and visual interest. Whether the preferred style is classic, edgy, modern, or mixed and matched to create an eclectic feel. Artistic Reflections seamlessly fits within a multitude of design trends.

APPLICATIONS: Recommended for interior floors, walls & countertops

FINISHES: Matte & Glossy\*

SIZES: 2" x 10" Wall Tile, 2" x 20" Wall Tile & 3" Hex Mosaic 1/2"x12" Jolly

Twilight\*