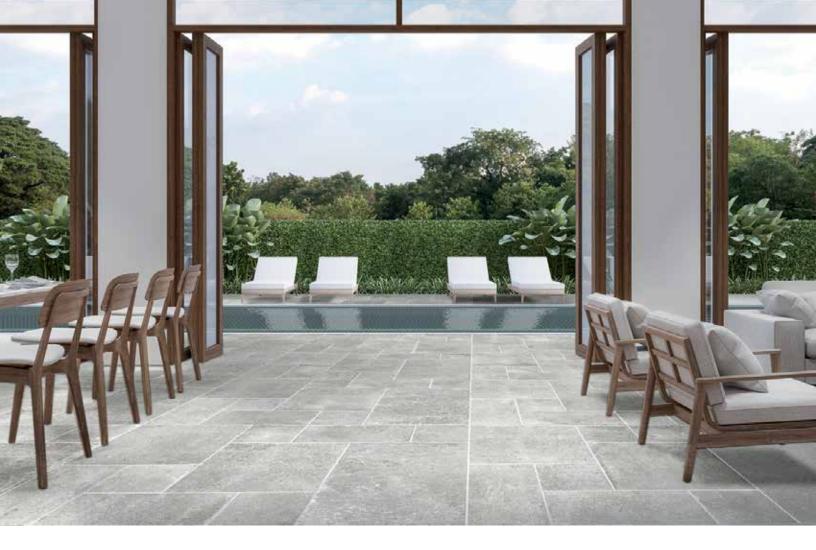

## MARAZZI⊠<sup>®</sup> Creativo™

Inspired by Vintage Revival and the aesthetics of French limestone, Creativo™ embodies a rustic yet elegant atmosphere. Being suitable for both interior and exterior applications allow for countless design possibilities to bring the outdoors inside. Neutral hues make this collection versatile and fitting for a variety of design styles. Offered in four sizes, one may prefer a simple layout, or combine different size tiles for a beautiful Versailles pattern. Add a creative flair by incorporating the 12x12 decorative accents, offered in two colors and two graphics.

**APPLICATIONS:** 

Recommended for interior floors, walls & countertops

FINISHES: Matte

SIZES:

12"x12", 12"x24", 24"x24" & 24"x36"

DECOS: 12"x12"

Natural

Greige