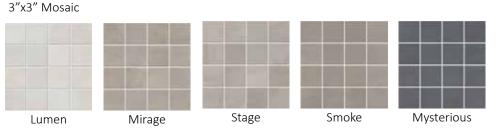

## FINISHES: Matte

SIZES: 24"x48", 24"x24", 12"x24" 3"x3" Mosaic& 1"x24" Mosaic Coordinating trim available

Stage

Mirage

Mysterious

Smoke

Mystifying