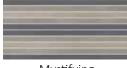

## FINISHES: Matte

SIZES: 24"x48", 24"x24", 12"x24" 3"x3" Mosaic& 1"x24" Mosaic Coordinating trim available

Stage

Mirage

Mysterious

Smoke

Mystifying