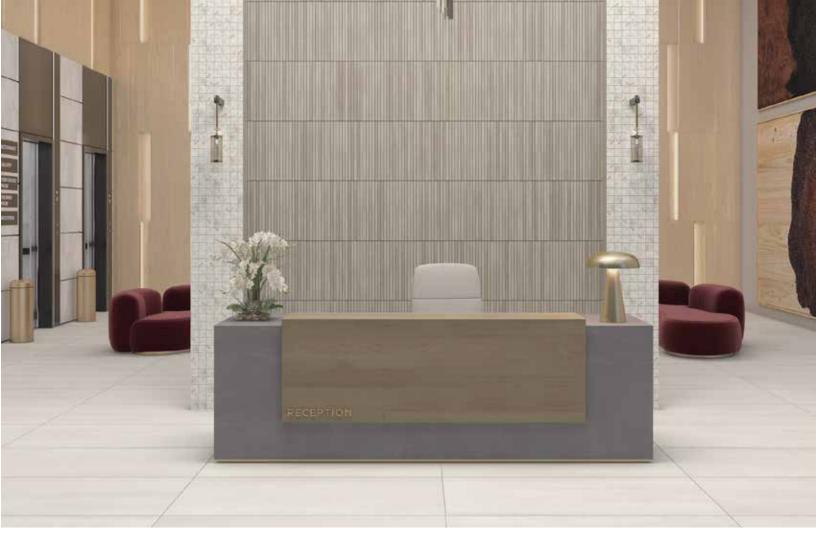

## Illusionist™

Unveil your artistic ambition with the ColorBody™ porcelain masterpiece, Illusionist. This concrete look tile is inspired by the whimsical movement of watercolor paintings; the surface hosts a unique glossy effect that creates high definition and variation. The dreamy color palette includes a creamy white, smokey grays and a saturated blue, all available in an array of large format sizes, plus two statement color blends in the 1 x 24 mosaic. Bring your picture-perfect design to life with Illusionist.

## **APPLICATIONS:**

Recommended for residential and commercial floors, walls, countertops and shower floors