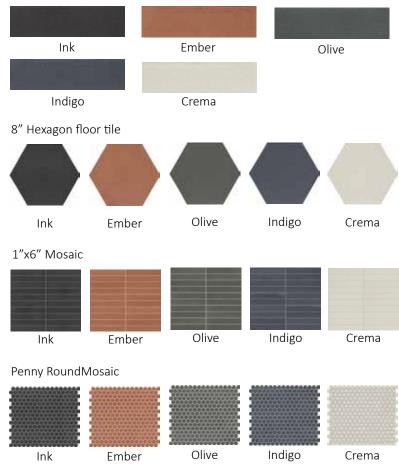

## MARAZZI⊠<sup>®</sup> Inyo ™

Inyo takes a rustic approach to porcelain tile with its moody crackle design. The handsome leather look, available in five rich colors, creates a warm and luxe aesthetic and offers a lifetime of antimicrobial surface protection that does not wash off or wear away thanks to DEFEND<sup>™</sup> powered by Microban<sup>®</sup>. Select from must-have sizes: 2 x 8, 8" hexagon, 1 x 6 mosaic, and the penny round mosaic – each thoughtfully curated for a custom appeal. Look no further, Inyo is essential to your luxury design.

## FINISHES:

Satin finish on all sizes except Penny Round mosiacs, which have a Matte finish

## SIZES:

2"x8" & 8" Hexagon floor tile 1"x6" mosaic & Penny Round Mosaic 2″x8″