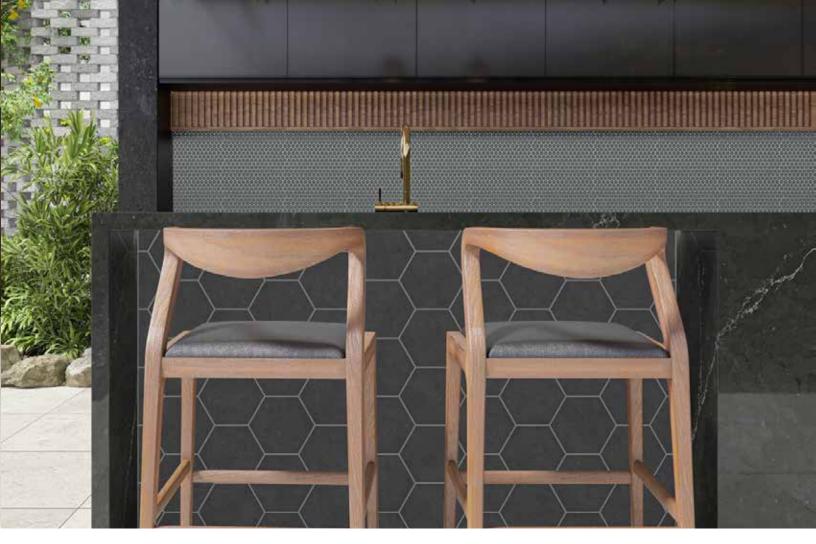

## MARAZZI⊠<sup>®</sup> Inyo ™

Inyo takes a rustic approach to porcelain tile with its moody crackle design. The handsome leather look, available in five rich colors, creates a warm and luxe aesthetic and offers a lifetime of antimicrobial surface protection that does not wash off or wear away thanks to DEFEND<sup>™</sup> powered by Microban<sup>®</sup>. Select from must-have sizes: 2 x 8, 8" hexagon, 1 x 6 mosaic, and the penny round mosaic – each thoughtfully curated for a custom appeal. Look no further, Inyo is essential to your luxury design.

## APPLICATIONS:

Recommended for residential and commercial floors, wall, countertops and shower floors