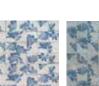

## MARAZZI Set <sup>™</sup>

Rice<sup>™</sup> evokes the essence of handmade tile with its purposefully uneven surfaces and glossy finish. A neutral palette of Bianco, Natural, and Grigio, with undertones of Blu, comes in modular 6x6, 3x8 and 2x6 sizes and features straight edges. The integration of nature-inspired decos with four solid colors allows for customized installation patterns with distinct personalities, perfect for creating an intriguing visual with striking variation and depth.

## SIZES:

2"x6" Wall, 3"x8" Wall, 6"x6" Wall, 6"x6" Deco Blossom, 3"x8" Structured Wall Tile, 2"x6" Deco Blossom

Bianco

Natural

Grigio

Blu

## 2"x6" Deco Blossom

6"x6" Deco Blossom

Bianco

Natural

Grigio

Blu