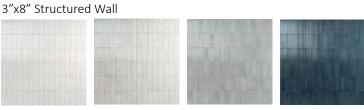

## SIZES:

2"x6" Wall, 3"x8" Wall, 6"x6" Wall, 6"x6" Deco Blossom, 3"x8" Structured Wall Tile, 2"x6" Deco Blossom

Bianco

Natural

Grigio

Blu