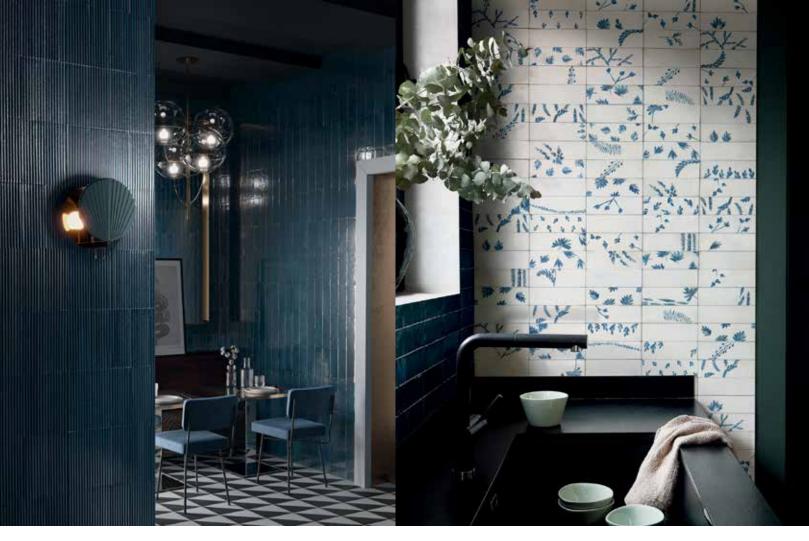

## MARAZZI Set <sup>™</sup>

Rice<sup>™</sup> evokes the essence of handmade tile with its purposefully uneven surfaces and glossy finish. A neutral palette of Bianco, Natural, and Grigio, with undertones of Blu, comes in modular 6x6, 3x8 and 2x6 sizes and features straight edges. The integration of nature-inspired decos with four solid colors allows for customized installation patterns with distinct personalities, perfect for creating an intriguing visual with striking variation and depth.

APPLICATIONS:

Recommended for interior walls & backsplashes

FINISHES: Glossy

## SIZES:

2"x6" Wall, 3"x8" Wall, 6"x6" Wall, 6"x6" Deco Blossom, 3"x8" Structured Wall Tile, 2"x6" Deco Blossom

Bianco

Natural

Grigio

Blu