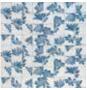

## MARAZZI Set <sup>™</sup>

Rice<sup>™</sup> evokes the essence of handmade tile with its purposefully uneven surfaces and glossy finish. A neutral palette of Bianco, Natural, and Grigio, with undertones of Blu, comes in modular 6x6, 3x8 and 2x6 sizes and features straight edges. The integration of nature-inspired decos with four solid colors allows for customized installation patterns with distinct personalities, perfect for creating an intriguing visual with striking variation and depth.

## SIZES:

2"x6" Wall, 3"x8" Wall, 6"x6" Wall, 6"x6" Deco Blossom, 3"x8" Structured Wall Tile, 2"x6" Deco Blossom

Bianco

Natural

Grigio

Blu

## 2"x6" Deco Blossom

6"x6" Deco Blossom

Bianco

Natural

Grigio

Blu