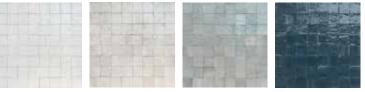

## SIZES:

2"x6" Wall, 3"x8" Wall, 6"x6" Wall, 6"x6" Deco Blossom, 3"x8" Structured Wall Tile, 2"x6" Deco Blossom

Bianco

Natural

Grigio

Blu

## 2"x6" Deco Blossom

6"x6" Deco Blossom

Bianco

Natural

Grigio

Blu