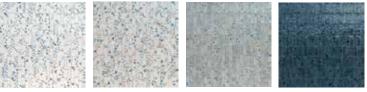

## SIZES:

2"x6" Wall, 3"x8" Wall, 6"x6" Wall, 6"x6" Deco Blossom, 3"x8" Structured Wall Tile, 2"x6" Deco Blossom

Bianco

Natural

Grigio

Blu

## 2"x6" Deco Blossom

6"x6" Deco Blossom

Bianco

Natural

Grigio

Blu