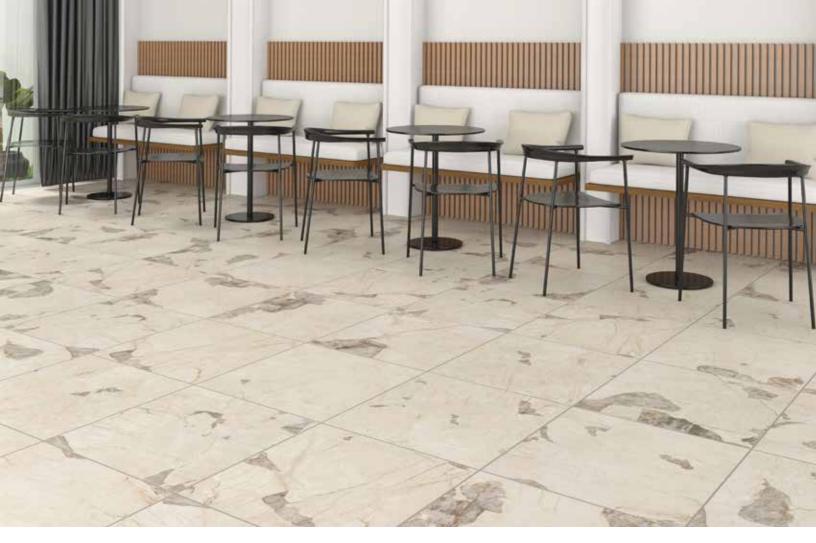

## Savoir™

Savoir™ is an elegance, decadent marble-look colorbody porcelain tile available in four natural colorways. It's high-variation visuals and bold veining that vary from tile to tile add a daring contrast to any project. Savoir™ is available in multiple sizes, two mosaic options and coordinating trim to complete the look. With Tru-edge Technology.

## APPLICATIONS:

Recommended for interior & exterior floors 7 walls, countertops and shower floors

FINISHES:

Matte

SIZES:

24"x48", 24"x24", 12"x24" 3"x3" Mosaic (Matte Only) & Oval Dot Mosaic (Polished only) Coordinating trim available