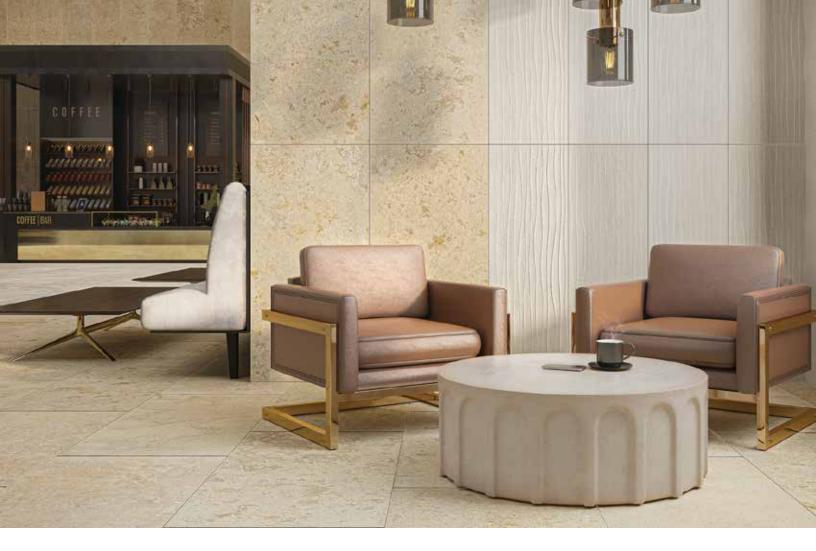

## MARAZZI © Uniche™

Bring the beauty of raw elements indoors with our organic, stone look Uniche™. The collection is available in four modular sizes in earthy colors ranging from warm shades to cool hues, each with considerable tone and pattern variations. Stay grounded while adding dimension and character to any space with the expansive size offering and matching 3 x Random brick-joint mosaic. With Tru-edge Technology.

## **APPLICATIONS:**

Recommended for interior & exterior floors 7 walls, countertops and shower floors

FINISHES:

Matte

SIZES:

24" x 48", 24" x 24", 12" x 24" & 12" x 12" 3" x random mosaic Coordinating trim available