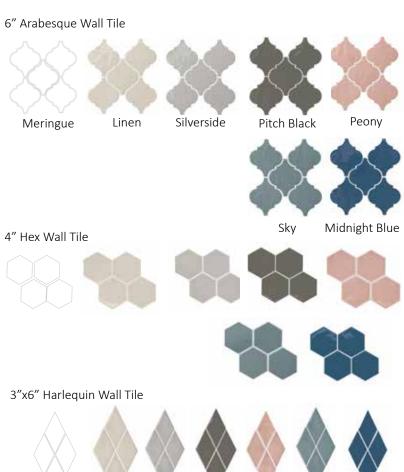

## Playscapes™

Inspired by mid-century modernism, Playscapes<sup>™</sup> showcases a lively array of unique wall tile shapes. Each piece has a translucent glaze with an undulated surface mimicking a handcrafted structure. Seven tasteful hues, designed to express today's color trends, are included in this collection for vibrant or delicate spaces. Three different shapes – a 6" Arabesque, 4" Hex, and a 3 x 6 Harlequin embody their own sense of style, perfect for building your personal design aesthetic.

APPLICATIONS: Recommended for interior walls

FINISHES: Glossy

SIZES:

6" Arabesque Wall Tile, 4" Hexagon Wall Tile & 3"x6" Harlequin Wall Tile