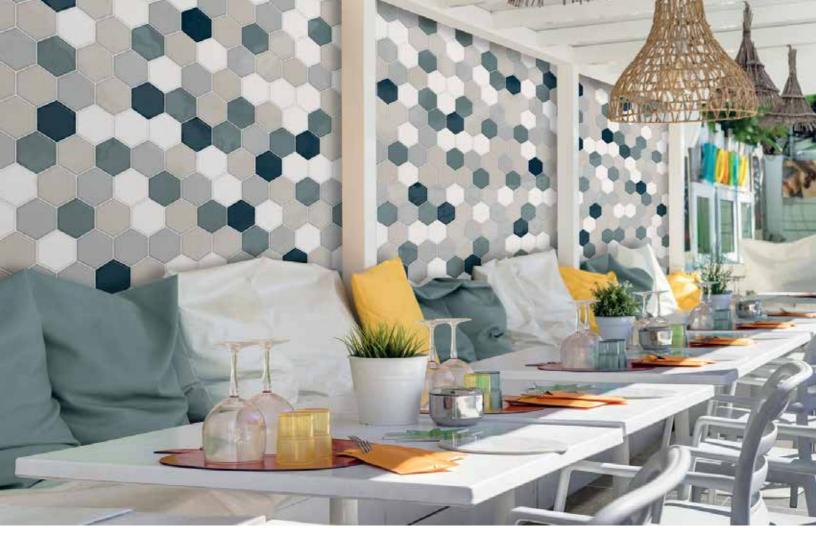

## Playscapes™

Inspired by mid-century modernism, Playscapes<sup>™</sup> showcases a lively array of unique wall tile shapes. Each piece has a translucent glaze with an undulated surface mimicking a handcrafted structure. Seven tasteful hues, designed to express today's color trends, are included in this collection for vibrant or delicate spaces. Three different shapes – a 6" Arabesque, 4" Hex, and a 3 x 6 Harlequin embody their own sense of style, perfect for building your personal design aesthetic.