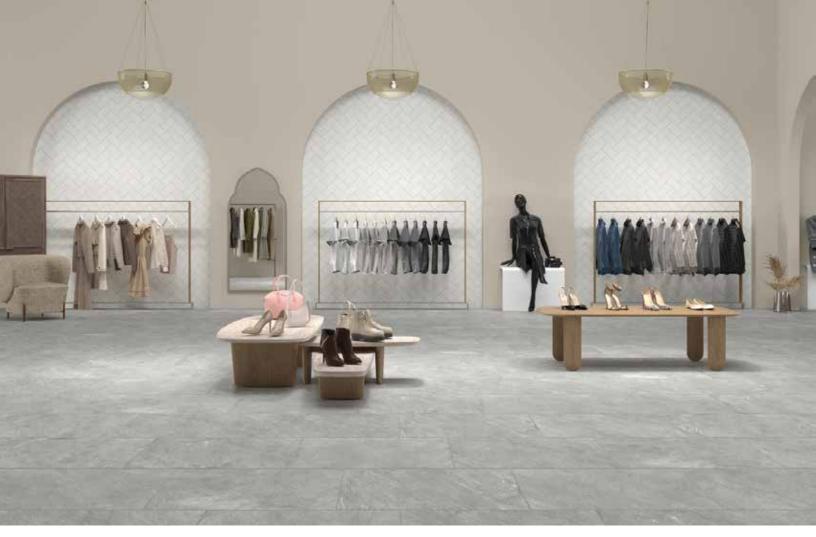

## Solstice™

Solstice<sup>™</sup> combines the timeless looks of marble and slate in a greyscale color palette. The variation of movement characteristic of natural stone is showcased in its extensive size offering which includes 15x30, 4x8, 8" hexagon, a 2x2 mosaic and a cut to size 5x30. Customize your design with lattice or herringbone installation patterns in the 4x8 and 5x30 sizes. The entire collection features StepWise<sup>™</sup> Technology making this a perfect selection for outdoor installations like walkways and patios.

APPLICATIONS: Recommended for interior floors & walls

FINISHES: Matte

SIZES: 15"x30", 4"x8", & 8" Hexagon DECORS: 2"x2" Straight Joint Mosaic

Coordinating Trim Available

15"x30" Floor Tile & 2"x2" Straight Joint Mosaic