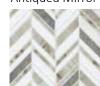

# Stone Theory™

Stone Theory™ blends nature with a contemporary flair. Inspired by the fusion of marble and quartzite, the three neutral colors are offered in popular large format sizes for both floor and wall applications, including a modernized 6x18 wall tile. A stunning tiffany glass and antiqued mirror mosaic, inspired by the Art Deco period, accentuates its intriguing stone visuals and contrasting veins. Add a striking yet calming ambiance to any space with Stone Theory.

#### SIZES:

12"x24" & 18"x18", 6"x18" Wall Tile

DECORS: 2"x2" Mosaic, 14"x11-1/2" Arrow Glass & Antiqued Mirror Mosaic, 14"x12" Chevrom Glass & Antiqued Mirror Mosaic, 14"x12-1/4" Stack Glass & Antiqued Mirror Mosaic

Coordinating Trim Available

2x2 Mosaic

Arrow Glass &

Geo Arrow

Gem Arrow

Chevron Glass & Antiqued Mirror

Geo Chevron

Gem Chevron