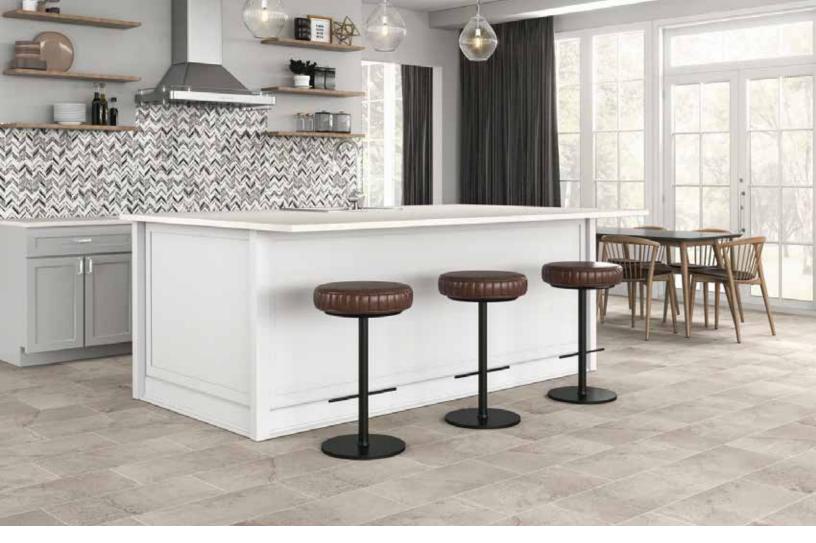

# Stone Theory™

Stone Theory™ blends nature with a contemporary flair. Inspired by the fusion of marble and quartzite, the three neutral colors are offered in popular large format sizes for both floor and wall applications, including a modernized 6x18 wall tile. A stunning tiffany glass and antiqued mirror mosaic, inspired by the Art Deco period, accentuates its intriguing stone visuals and contrasting veins. Add a striking yet calming ambiance to any space with Stone Theory.

### APPLICATIONS:

Recommended for interior floors, walls, countertops, & shower floors

#### SIZES:

12"x24" & 18"x18", 6"x18" Wall Tile

DECORS: 2"x2" Mosaic, 14"x11-1/2" Arrow Glass & Antiqued Mirror Mosaic, 14"x12" Chevrom Glass & Antiqued Mirror Mosaic, 14"x12-1/4" Stack Glass & Antiqued Mirror Mosaic