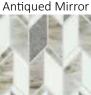

# Stone Theory™

Stone Theory™ blends nature with a contemporary flair. Inspired by the fusion of marble and quartzite, the three neutral colors are offered in popular large format sizes for both floor and wall applications, including a modernized 6x18 wall tile. A stunning tiffany glass and antiqued mirror mosaic, inspired by the Art Deco period, accentuates its intriguing stone visuals and contrasting veins. Add a striking yet calming ambiance to any space with Stone Theory.

#### SIZES:

12"x24" & 18"x18", 6"x18" Wall Tile

DECORS: 2"x2" Mosaic, 14"x11-1/2" Arrow Glass & Antiqued Mirror Mosaic, 14"x12" Chevrom Glass & Antiqued Mirror Mosaic, 14"x12-1/4" Stack Glass & Antiqued Mirror Mosaic

Coordinating Trim Available

2x2 Mosaic

Arrow Glass &

Geo Arrow

Gem Arrow

Chevron Glass & Antiqued Mirror

Geo Chevron

Gem Chevron

Stack Glass & Antiqued Mirror

Geo Stack

Gem Stack