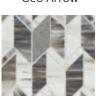

# Stone Theory™

Stone Theory™ blends nature with a contemporary flair. Inspired by the fusion of marble and quartzite, the three neutral colors are offered in popular large format sizes for both floor and wall applications, including a modernized 6x18 wall tile. A stunning tiffany glass and antiqued mirror mosaic, inspired by the Art Deco period, accentuates its intriguing stone visuals and contrasting veins. Add a striking yet calming ambiance to any space with Stone Theory.

#### SIZES:

12"x24" & 18"x18", 6"x18" Wall Tile

DECORS: 2"x2" Mosaic, 14"x11-1/2" Arrow Glass & Antiqued Mirror Mosaic, 14"x12" Chevrom Glass & Antiqued Mirror Mosaic, 14"x12-1/4" Stack Glass & Antiqued Mirror Mosaic

Coordinating Trim Available

2x2 Mosaic

Arrow Glass &

Geo Arrow

Gem Arrow

Chevron Glass & Antiqued Mirror

Geo Chevron

Gem Chevron