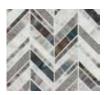

# Stone Theory™

Stone Theory™ blends nature with a contemporary flair. Inspired by the fusion of marble and quartzite, the three neutral colors are offered in popular large format sizes for both floor and wall applications, including a modernized 6x18 wall tile. A stunning tiffany glass and antiqued mirror mosaic, inspired by the Art Deco period, accentuates its intriguing stone visuals and contrasting veins. Add a striking yet calming ambiance to any space with Stone Theory.

#### SIZES:

12"x24" & 18"x18", 6"x18" Wall Tile

DECORS: 2"x2" Mosaic, 14"x11-1/2" Arrow Glass & Antiqued Mirror Mosaic, 14"x12" Chevrom Glass & Antiqued Mirror Mosaic, 14"x12-1/4" Stack Glass & Antiqued Mirror Mosaic

Coordinating Trim Available

2x2 Mosaic

Arrow Glass &

Geo Arrow

Gem Arrow

Chevron Glass & Antiqued Mirror

Geo Chevron

Gem Chevron

Stack Glass & Antiqued Mirror

Geo Stack

Gem Stack