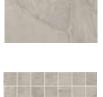

#### SIZES:

12"x24" & 18"x18", 6"x18" Wall Tile

DECORS: 2"x2" Mosaic, 14"x11-1/2" Arrow Glass & Antiqued Mirror Mosaic, 14"x12" Chevrom Glass & Antiqued Mirror Mosaic, 14"x12-1/4" Stack Glass & Antiqued Mirror Mosaic

Coordinating Trim Available

2x2 Mosaic

Arrow Glass &

Geo Arrow

Gem Arrow

Chevron Glass & Antiqued Mirror

Geo Chevron

Gem Chevron