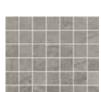

#### SIZES:

12"x24" & 18"x18", 6"x18" Wall Tile

DECORS: 2"x2" Mosaic, 14"x11-1/2" Arrow Glass & Antiqued Mirror Mosaic, 14"x12" Chevrom Glass & Antiqued Mirror Mosaic, 14"x12-1/4" Stack Glass & Antiqued Mirror Mosaic

Coordinating Trim Available

2x2 Mosaic

Arrow Glass &

Geo Arrow

Gem Arrow

Chevron Glass & Antiqued Mirror

Geo Chevron

Gem Chevron