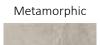

# Stone Theory™

Stone Theory™ blends nature with a contemporary flair. Inspired by the fusion of marble and quartzite, the three neutral colors are offered in popular large format sizes for both floor and wall applications, including a modernized 6x18 wall tile. A stunning tiffany glass and antiqued mirror mosaic, inspired by the Art Deco period, accentuates its intriguing stone visuals and contrasting veins. Add a striking yet calming ambiance to any space with Stone Theory.

#### SIZES:

12"x24" & 18"x18", 6"x18" Wall Tile

DECORS: 2"x2" Mosaic, 14"x11-1/2" Arrow Glass & Antiqued Mirror Mosaic, 14"x12" Chevrom Glass & Antiqued Mirror Mosaic, 14"x12-1/4" Stack Glass & Antiqued Mirror Mosaic