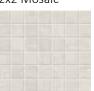

#### SIZES:

12"x24" & 18"x18", 6"x18" Wall Tile

DECORS: 2"x2" Mosaic, 14"x11-1/2" Arrow Glass & Antiqued Mirror Mosaic, 14"x12" Chevrom Glass & Antiqued Mirror Mosaic, 14"x12-1/4" Stack Glass & Antiqued Mirror Mosaic

Coordinating Trim Available

2x2 Mosaic

Arrow Glass &

Geo Arrow

Gem Arrow

Chevron Glass & Antiqued Mirror

Geo Chevron

Gem Chevron