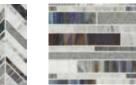

# Stone Theory™

Stone Theory™ blends nature with a contemporary flair. Inspired by the fusion of marble and quartzite, the three neutral colors are offered in popular large format sizes for both floor and wall applications, including a modernized 6x18 wall tile. A stunning tiffany glass and antiqued mirror mosaic, inspired by the Art Deco period, accentuates its intriguing stone visuals and contrasting veins. Add a striking yet calming ambiance to any space with Stone Theory.

#### SIZES:

12"x24" & 18"x18", 6"x18" Wall Tile

DECORS: 2"x2" Mosaic, 14"x11-1/2" Arrow Glass & Antiqued Mirror Mosaic, 14"x12" Chevrom Glass & Antiqued Mirror Mosaic, 14"x12-1/4" Stack Glass & Antiqued Mirror Mosaic

Coordinating Trim Available

2x2 Mosaic

Arrow Glass &

Geo Arrow

Gem Arrow

Chevron Glass & Antiqued Mirror

Geo Chevron

Gem Chevron

Stack Glass & Antiqued Mirror

Geo Stack

Gem Stack