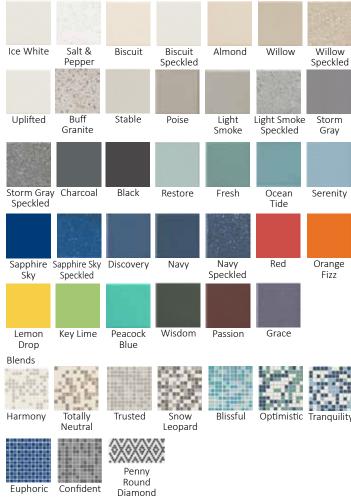

## **Unglazed Mosaics**

Always a classic, Unglazed ColorBody™ Porcelain Mosaics provide unlimited options for virtually any space. From sophisticated neutrals to saturated deep tones to crisp, contemporary brights, the palette delivers a timeless and trendy color lineup. The size and shape options complete the design story, while standard and custom pattern options offer true freedom of expression.

## SIZES:

2"x2" Mosaic, 1"x1" Mosaic, 2" Hexagone Mosaic, 1" Hexagon Mosaic, 2"x1" Straight Joint Mosaic, 2"x1" Brick Joint Mosaic, Penny Round Solid Colors, Penny Round Dot, Penny Round Rosette, Penny Round Diamond & 2"x1" & 1"x1" Windmill.