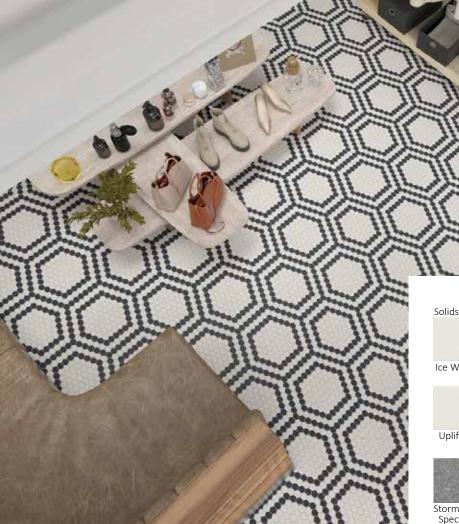

## **Unglazed Mosaics**

Always a classic, Unglazed ColorBody™ Porcelain Mosaics provide unlimited options for virtually any space. From sophisticated neutrals to saturated deep tones to crisp, contemporary brights, the palette delivers a timeless and trendy color lineup. The size and shape options complete the design story, while standard and custom pattern options offer true freedom of expression.

## SIZES:

2"x2" Mosaic, 1"x1" Mosaic, 2" Hexagone Mosaic, 1" Hexagon Mosaic, 2"x1" Straight Joint Mosaic, 2"x1" Brick Joint Mosaic, Penny Round Solid Colors, Penny Round Dot, Penny Round Rosette, Penny Round Diamond & 2"x1" & 1"x1" Windmill.