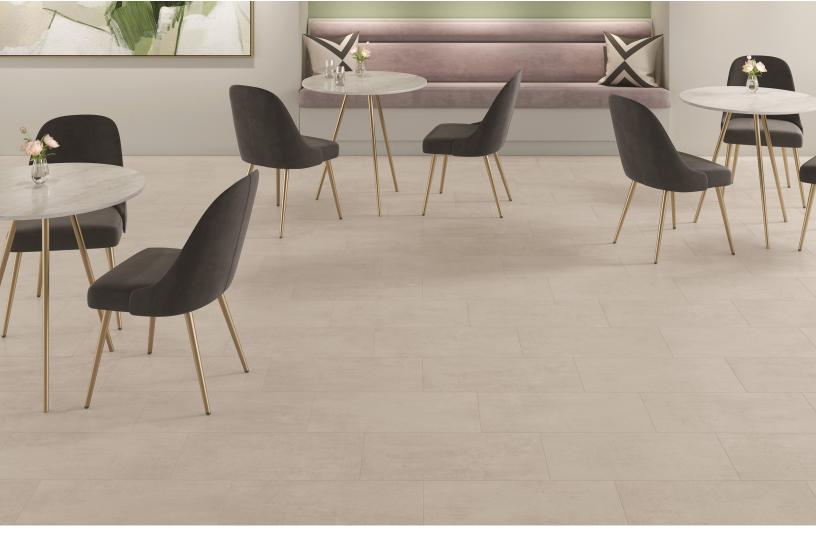

## **Access Point**

Get immediate access to great design with Access Point, Crossville's collection of always-on-point and in-stock genuine porcelain tiles. Featuring some of today's most sought-after looks – including concrete, travertine, and white marble visuals – Access Point is perfect for price-conscious projects and those seeking made in the USA products. All Access Point tiles are calibrated in 12x24 sizes and are balanced with 2x2 mosaics and 4x24 bullnose pieces, all manufactured in Crossville, TN.

## APPLICATIONS:

Recommended for interior floors, walls in both residential and commercial applications

FINISHES: Unpolished

SIZES: 12"x24"

DECORS:: 2"x2" Mosaic

Concrete Ash

Concrete Dove

Concrete Sand