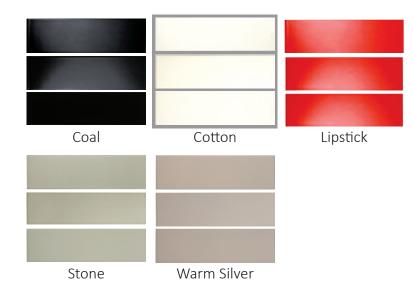

## Snippet

5 colors; 2 faces; 1 size... who knew you could get such creativity within a small little package? With Snippet, you can. With just a left and right mirrored iteration of bold, graphic geometry, an almost endless array of patterns can be created to help you express your vision! The tone-ontone design feels edgy and organic all at once, and the colorways match Crossville's Swatches lines to add even more options to your design.