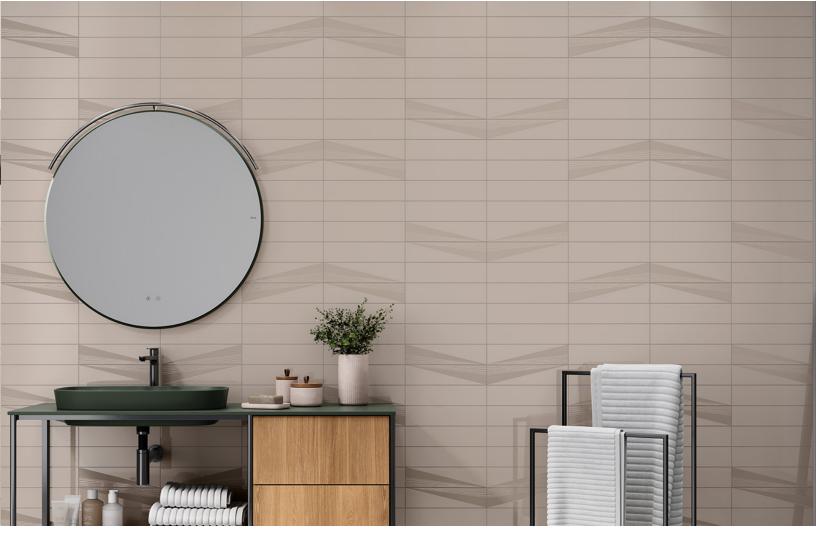

## Snippet

5 colors; 2 faces; 1 size... who knew you could get such creativity within a small little package? With Snippet, you can. With just a left and right mirrored iteration of bold, graphic geometry, an almost endless array of patterns can be created to help you express your vision! The tone-ontone design feels edgy and organic all at once, and the colorways match Crossville's Swatches lines to add even more options to your design.

Crossville Snippet has endless pattern options to help you design your own unique arrangement.